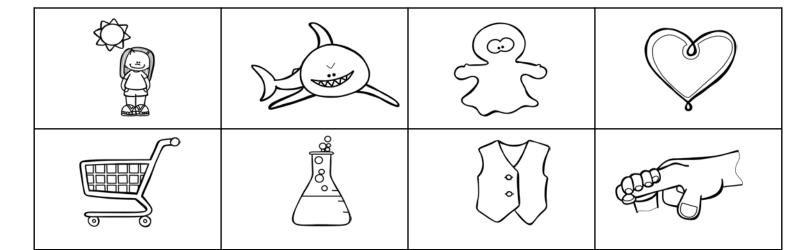

Directions: Cut and paste the pictures into the correct spots.

| flask | ghost |
|-------|-------|
| heart | vest  |
| shark | warm  |
| grasp | cart  |

Directions: Cut and paste the pictures into the correct spots.