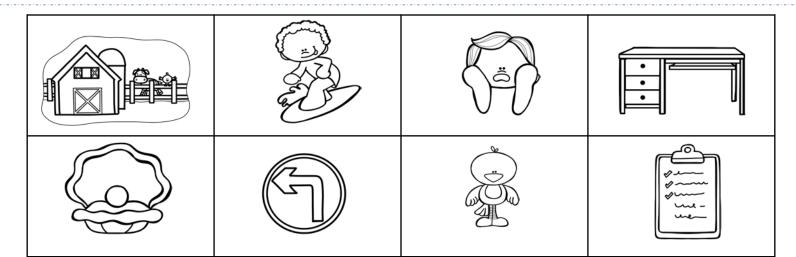

| fort  | germ  |
|-------|-------|
| twirl | wasp  |
| yarn  | feast |
| stork | chirp |

| Name:      |
|------------|
| 1 101 1 10 |

Directions: Cut and paste the pictures into the correct spots.

| desk  | farm |  |
|-------|------|--|
| bird  | turn |  |
| surf  | gasp |  |
| pearl | lis† |  |

| Name: |  |
|-------|--|
| nume: |  |

Directions: Cut and paste the pictures into the correct spots.

| fern | barn  |
|------|-------|
| work | rest  |
| cord | sharp |
| husk | bark  |

| Name: |  |
|-------|--|
| nume: |  |