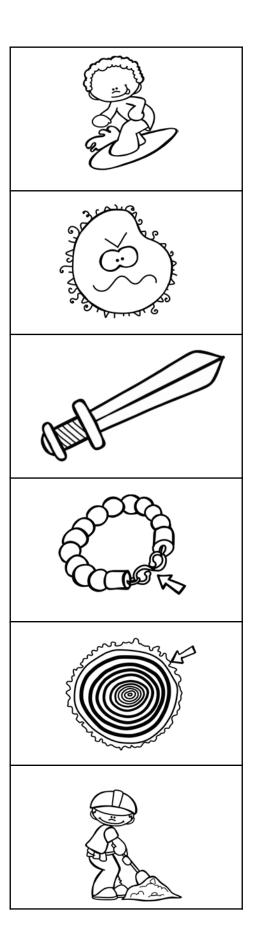

| fort  | germ  |
|-------|-------|
| twirl | wasp  |
| yarn  | feast |
| stork | chirp |

| Name:      |
|------------|
| 1 101 1 10 |

Directions: Cut and paste the pictures into the correct spots.

| desk  | farm |  |
|-------|------|--|
| bird  | turn |  |
| surf  | gasp |  |
| pearl | lis† |  |

| Name: |  |
|-------|--|
| nume: |  |

Directions: Cut and paste the pictures into the correct spots.

| fern | barn  |
|------|-------|
| work | rest  |
| cord | sharp |
| husk | bark  |

| Name: |  |
|-------|--|
| nume: |  |