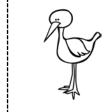

Directions: Cut and paste the picture for each word.

| C) C FM |       |
|---------|-------|
|         |       |
| BOPK    |       |
|         |       |
| heart   | STORK |
|         |       |

Ending Blend Words

Directions: Cut and paste the picture for each word.

| C) OFM |       |
|--------|-------|
|        |       |
|        |       |
|        |       |
| heart  | STORK |
|        |       |

Ending Blend Words

| fort  | germ  |
|-------|-------|
| twirl | wasp  |
| yarn  | feast |
| stork | chirp |

| Name:      |
|------------|
| 1 101 1 10 |

Directions: Cut and paste the pictures into the correct spots.

| desk  | farm |  |
|-------|------|--|
| bird  | turn |  |
| surf  | gasp |  |
| pearl | lis† |  |