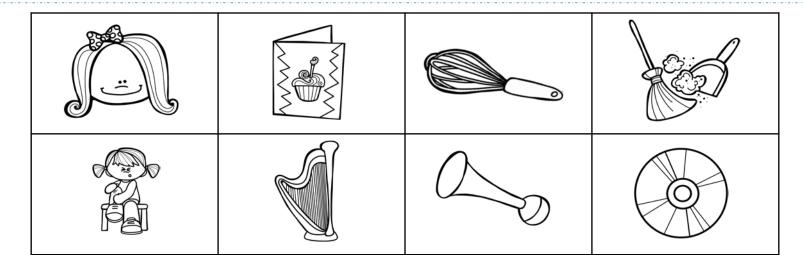

| whisk | hurt |  |
|-------|------|--|
| harp  | girl |  |
| disk  | horn |  |
| card  | dust |  |