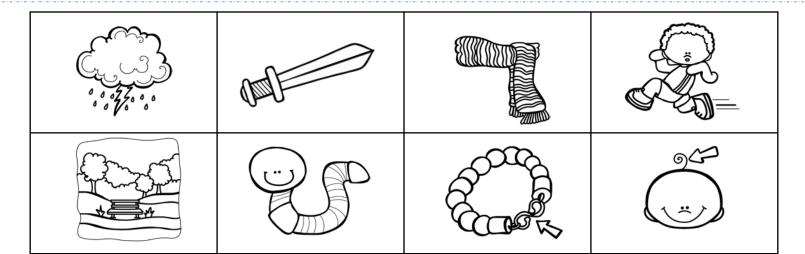

Directions: Cut and paste the pictures into the correct spots.

| park  | fast  |
|-------|-------|
| storm | curl  |
| clasp | sword |
| scarf | worm  |

Directions: Cut and paste the pictures into the correct spots.