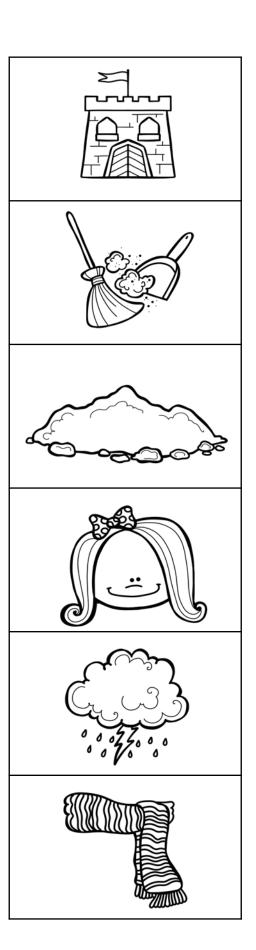

Directions: Cut and paste the pictures into the correct spots.

| flask | ghost |
|-------|-------|
| heart | vest  |
| shark | warm  |
| grasp | cart  |

Directions: Cut and paste the pictures into the correct spots.

Directions: Cut and paste the pictures into the correct spots.

| park  | fast  |
|-------|-------|
| storm | curl  |
| clasp | sword |
| scarf | worm  |

Directions: Cut and paste the pictures into the correct spots.