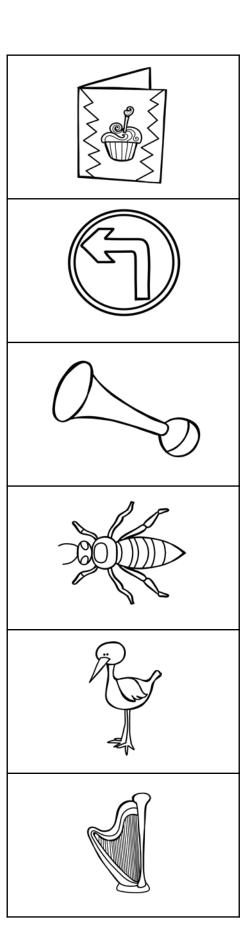

Directions: Cut and paste the pictures into the correct spots.

| park  | fast  |
|-------|-------|
| storm | curl  |
| clasp | sword |
| scarf | worm  |

Directions: Cut and paste the pictures into the correct spots.

| whisk | hurt |  |
|-------|------|--|
| harp  | girl |  |
| disk  | horn |  |
| card  | dust |  |