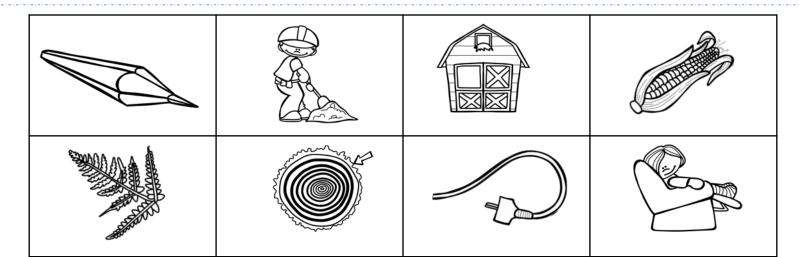

| Name: |  |
|-------|--|
| nume: |  |

Directions: Cut and paste the pictures into the correct spots.

| fern | barn  |
|------|-------|
| work | rest  |
| cord | sharp |
| husk | bark  |

| Name: |  |
|-------|--|
| nume: |  |

Directions: Cut and paste the pictures into the correct spots.

| park  | fast  |
|-------|-------|
| storm | curl  |
| clasp | sword |
| scarf | worm  |

Directions: Cut and paste the pictures into the correct spots.