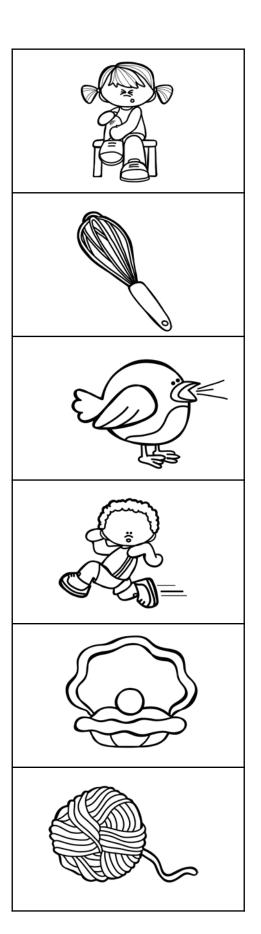

| fort  | germ  |
|-------|-------|
| twirl | wasp  |
| yarn  | feast |
| stork | chirp |

| Name:      |
|------------|
| 1 101 1 10 |

Directions: Cut and paste the pictures into the correct spots.

| desk  | farm |  |
|-------|------|--|
| bird  | turn |  |
| surf  | gasp |  |
| pearl | lis† |  |

| whisk | hurt |  |
|-------|------|--|
| harp  | girl |  |
| disk  | horn |  |
| card  | dust |  |