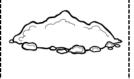

Directions: Cut and paste the pictures into the correct spots.

| flask | ghost |
|-------|-------|
| heart | vest  |
| shark | warm  |
| grasp | cart  |

Directions: Cut and paste the pictures into the correct spots.

Directions: Cut and paste the pictures into the correct spots.

| park  | fast  |
|-------|-------|
| storm | curl  |
| clasp | sword |
| scarf | worm  |

Directions: Cut and paste the pictures into the correct spots.