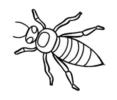

| fort  | germ  |
|-------|-------|
| twirl | wasp  |
| yarn  | feast |
| stork | chirp |

| Name:      |
|------------|
| 1 101 1 10 |

Directions: Cut and paste the pictures into the correct spots.

| desk  | farm |  |
|-------|------|--|
| bird  | turn |  |
| surf  | gasp |  |
| pearl | lis† |  |

| whisk | hurt |  |
|-------|------|--|
| harp  | girl |  |
| disk  | horn |  |
| card  | dust |  |