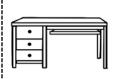

| fort  | germ  |
|-------|-------|
| twirl | wasp  |
| yarn  | feast |
| stork | chirp |

| Name:      |
|------------|
| 1 101 1 10 |

Directions: Cut and paste the pictures into the correct spots.

| desk  | farm |  |
|-------|------|--|
| bird  | turn |  |
| surf  | gasp |  |
| pearl | lis† |  |