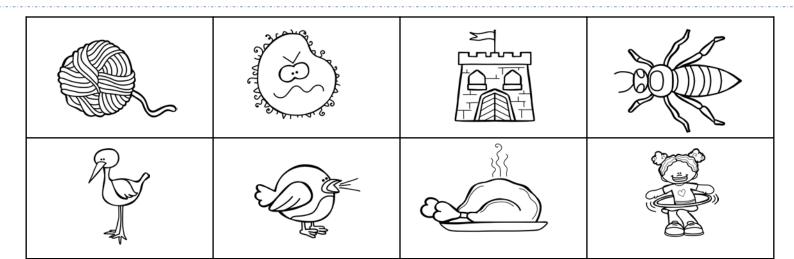

| fort  | germ  |
|-------|-------|
| twirl | wasp  |
| yarn  | feast |
| stork | chirp |

| Name:      |
|------------|
| 1 101 1 10 |

Directions: Cut and paste the pictures into the correct spots.

| desk  | farm |  |
|-------|------|--|
| bird  | turn |  |
| surf  | gasp |  |
| pearl | lis† |  |