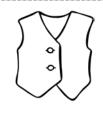

Directions: Cut and paste the pictures into the correct spots.

| flask | ghost |
|-------|-------|
| heart | vest  |
| shark | warm  |
| grasp | cart  |

Directions: Cut and paste the pictures into the correct spots.